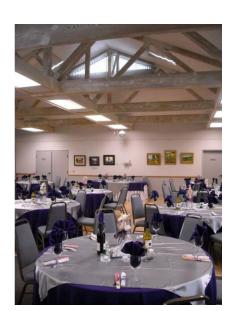

## **Main Hall**

- Overall room size: 49X41'
- Suitable for: receptions, reunions, concerts, dances, memorials.
- Lecture capacity: 300
- Dining capacity: 140
- Dance floor dimensions: 35X28'
- Variety of table sizes/shapes available
- 65" Presentation TV/monitor

Rentals available for your special event!